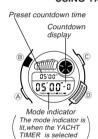

# **USING YACHT TIMER/COUNTDOWN ALARM**

This function combines a Yacht timer and a Countdown alarm. YACHT TIMER is preset to 5 minutes. COUNTDOWN ALARM is settable from 1 minute to 60 min-

# USING THE TIMER

Press ® in the YACHT TIMER/COUNTDOWN ALARM MODE to switch between timers.

- 2) If the COUNTDOWN ALARM is selected, the measuring time should be set by pressing ©.
  3) Press © to start/stop.
  4) Press © to reset to the measuring time while the timer is
- not running.

A signal confirms start/stop and reset operation

The Yacht Timer and Countdown Alarm take 8 measurements from when they are started until they are stopped by pressing the 1 button. These functions stop automatically after 8 measurements.